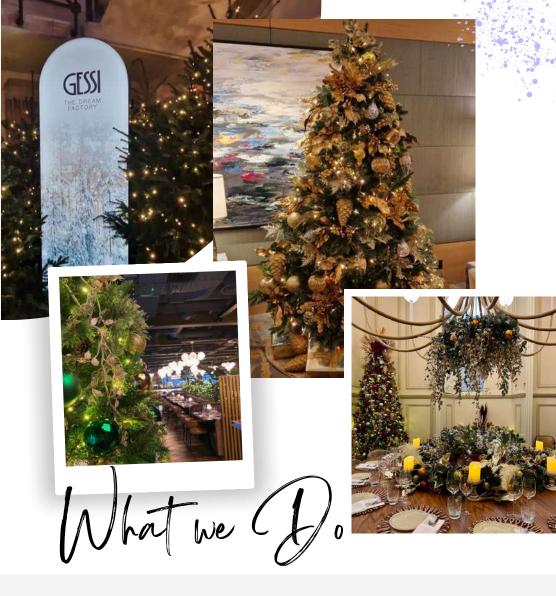

## CHRIST MAS TREES

Professionally dressed trees uniquely designed around a scheme that matches your decor.

We have a large range of artificial pre-lit trees in different sizes.

Our team of professional decorators can create and deliver a Christmas scheme that looks stunning - a truly festive display!

## DOORWAYS & ENTRANCES

Make a statement with spectacular entrances to your business and create that lasting impression!

Everything is handmade and made to measure.
We can transform your doorway, staircase, walk way, you name it! Inside or out.