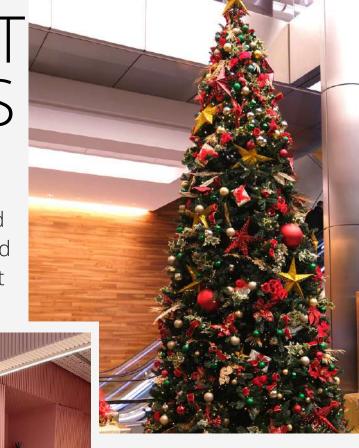

## CHRIST MAS TREES

Professionally dressed trees uniquely designed around a scheme that matches your decor.

We have a large range of artificial pre-lit trees in different sizes.

Our team of professional decorators can create and deliver a Christmas scheme that looks stunning - a truly festive display!