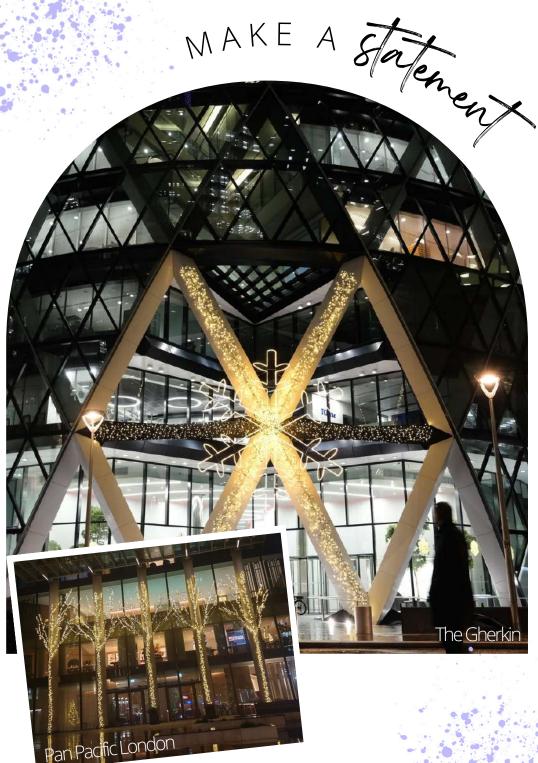

## DOORWAYS & ENTRANCES

Make a statement with spectacular entrances to your business and create that lasting impression!

Everything is handmade and made to measure.
We can transform your doorway, staircase, walk way, you name it! Inside or out.